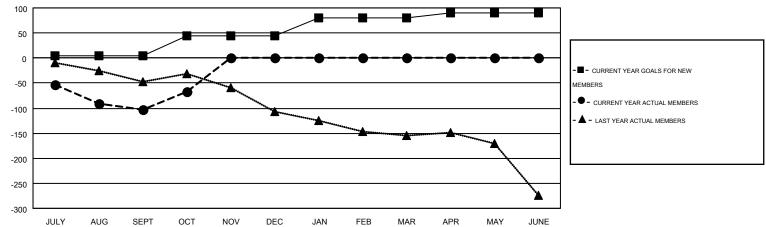

## MONTHLY MEMBERSHIP PROGRESS REPORT

Multiple District 17

Results as of: 10/31/2015 **LOCATION: KANSAS** 

KENNETH SCHWOLS GMT CA 1

| Clubs                 |                  |           |                  |                  | Members               |                    |                                        |                    |                  |
|-----------------------|------------------|-----------|------------------|------------------|-----------------------|--------------------|----------------------------------------|--------------------|------------------|
| RESULTS FOR 2015-2016 |                  |           |                  |                  | RESULTS FOR 2015-2016 |                    |                                        |                    |                  |
| QUARTER               | NEW CLUB<br>GOAL | NEW CLUBS | DROPPED<br>CLUBS | NET<br>GAIN/LOSS | QUARTER               | NEW MEMBER<br>GOAL | CHARTER AND<br>NEW<br>MEMBERS<br>ADDED | DROPPED<br>MEMBERS | NET<br>GAIN/LOSS |
| JULY/AUG/SEPT         | 0                | 0         | 1                | -1               | JULY/AUG/SEPT         | 5                  | 84                                     | 187                | -103             |
| OCT/NOV/DEC           | 2                | 0         | 0                | 0                | OCT/NOV/DEC           | 40                 | 55                                     | 19                 | 36               |
| JAN/FEB/MAR           | 1                | 0         | 0                | 0                | JAN/FEB/MAR           | 35                 | 0                                      | 0                  | 0                |
| APR/MAY/JUNE          | 1                | 0         | 0                | 0                | APR/MAY/JUNE          | 11                 | 0                                      | 0                  | 0                |