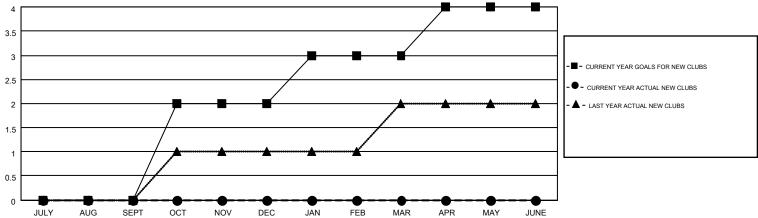

## GOALS AND ACTUAL NEW CLUBS CUMULATIVE

| DROPPED CLUBS: 1  DROPPED MEMBERS |     | 78 CLUBS OF 247 ADDED 1 OR MORE<br>NEW MEMBERS |                       | <u>N</u><br>974 (74.06%)<br>392 (25.94%) |
|-----------------------------------|-----|------------------------------------------------|-----------------------|------------------------------------------|
| DECEASED                          | 28  | CLICK HERE FOR HEALTH                          | FAMILY UNIT MEMBERS   | 1,105                                    |
| CLUB CANCELLED                    | 0   | ASSESSMENT DATA                                |                       | •                                        |
| OTHER                             | 178 |                                                | HEAD OF HOUSEHOLD     | 544                                      |
| TOTAL                             | 206 |                                                | NON-HEAD OF HOUSEHOLD | 561                                      |